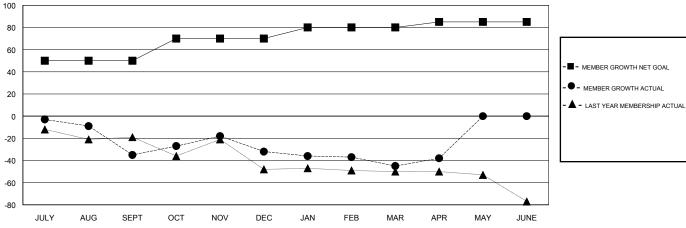

## GOALS AND ACTUAL MEMBERS CUMULATIVE

| DROPPED CLUBS: 1           |                | 28 CLUBS OF 53 ADDED 1 OR MORE<br>NEW MEMBERS | GENDER DIS' MALE FEMALE | 000 (07 000()                   |  |
|----------------------------|----------------|-----------------------------------------------|-------------------------|---------------------------------|--|
| DROPPED MEMBERS            |                |                                               | Women Percenta          |                                 |  |
| DECEASED                   | 21             | CLICK HERE FOR CUMULATIVE MEMBERSHIP DATA     | TOTAL FAMILY UNI        | TOTAL FAMILY UNIT MEMBERS       |  |
| CLUB CANCELLED OTHER TOTAL | 0<br>84<br>105 |                                               | FAMILY MEMBERS I        | FAMILY MEMBERS PAYING HALF DUES |  |