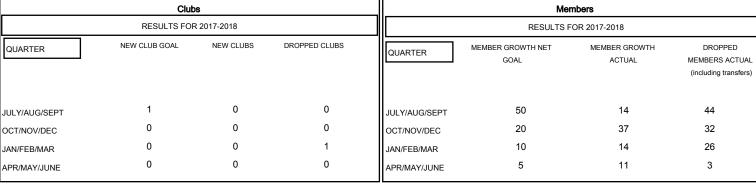

## MONTHLY MEMBERSHIP PROGRESS REPORT

District 25 B

Results as of: 04/30/2018

## STEVE ANTON **LOCATION INDIANA GMT CA** Clubs Members



## GOALS AND ACTUAL NEW CLUBS CUMULATIVE



## GOALS AND ACTUAL MEMBERS CUMULATIVE



| DROPPED CLUBS: 1           |                | 28 CLUBS OF 53 ADDED 1 OR MORE<br>NEW MEMBERS | GENDER DIS' MALE FEMALE | 000 (07 000()                   |  |
|----------------------------|----------------|-----------------------------------------------|-------------------------|---------------------------------|--|
| DROPPED MEMBERS            |                |                                               | Women Percenta          |                                 |  |
| DECEASED                   | 21             | CLICK HERE FOR CUMULATIVE MEMBERSHIP DATA     | TOTAL FAMILY UNI        | TOTAL FAMILY UNIT MEMBERS       |  |
| CLUB CANCELLED OTHER TOTAL | 0<br>84<br>105 |